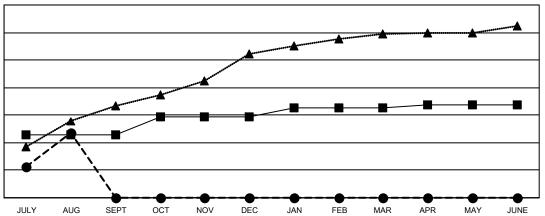

## GOALS AND ACTUAL NEW CLUBS CUMULATIVE

- CURRENT YEAR GOALS FOR NEW CLUBS

- CURRENT YEAR ACTUAL NEW CLUBS

- ▲ - LAST YEAR ACTUAL NEW CLUBS