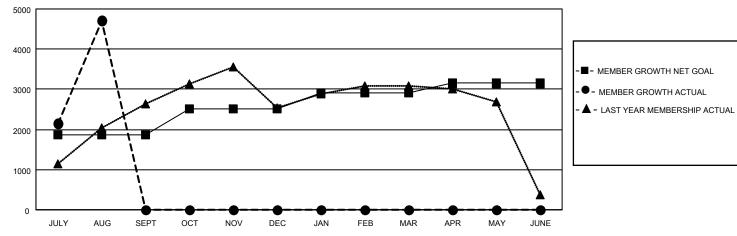

# Multiple District 325

**LOCATION: NEPAL** 

| Clubs                 |               |           |               | Members               |                         |                         |                                                    |  |  |
|-----------------------|---------------|-----------|---------------|-----------------------|-------------------------|-------------------------|----------------------------------------------------|--|--|
| RESULTS FOR 2020-2021 |               |           |               | RESULTS FOR 2020-2021 |                         |                         |                                                    |  |  |
| QUARTER               | NEW CLUB GOAL | NEW CLUBS | DROPPED CLUBS | QUARTER MEN           | MBER GROWTH NET<br>GOAL | MEMBER GROWTH<br>ACTUAL | DROPPED<br>MEMBERS ACTUAL<br>(including transfers) |  |  |
| JULY/AUG/SEPT         | 91            | 94        | 2             | JULY/AUG/SEPT         | 1870                    | 5,354                   | 561                                                |  |  |
| OCT/NOV/DEC           | 26            | 0         | 0             | OCT/NOV/DEC           | 636                     | 0                       | 0                                                  |  |  |
| JAN/FEB/MAR           | 14            | 0         | 0             | JAN/FEB/MAR           | 405                     | 0                       | 0                                                  |  |  |
| APR/MAY/JUNE          | 4             | 0         | 0             | APR/MAY/JUNE          | 236                     | 0                       | 0                                                  |  |  |

### GOALS AND ACTUAL MEMBERS CUMULATIVE

| DROPPED CLUBS: 2 |     | 657 CLUBS OF 1432 ADDED 1 OR MORE | GENDER DISTRIBUTION             |                 |        |
|------------------|-----|-----------------------------------|---------------------------------|-----------------|--------|
|                  |     | NEW MEMBERS                       | MALE                            | 26,596 (74.07%) |        |
| DDODDED MEMBEDO  |     |                                   | FEMALE                          | 9,309 (25.93%)  |        |
| DROPPED MEMBERS  |     |                                   |                                 |                 |        |
| DECEASED         | 2   | CLICK HERE FOR CUMULATIVE         | TOTAL FAMILY UNIT MEMBERS 24    |                 | 24,656 |
| CLUB CANCELLED 0 |     | MEMBERSHIP DATA                   |                                 |                 | 40.045 |
| OTHER 557        |     |                                   | FAMILY MEMBERS PAYING HALF DUES |                 | 16,045 |
| TOTAL            | 559 |                                   |                                 |                 |        |